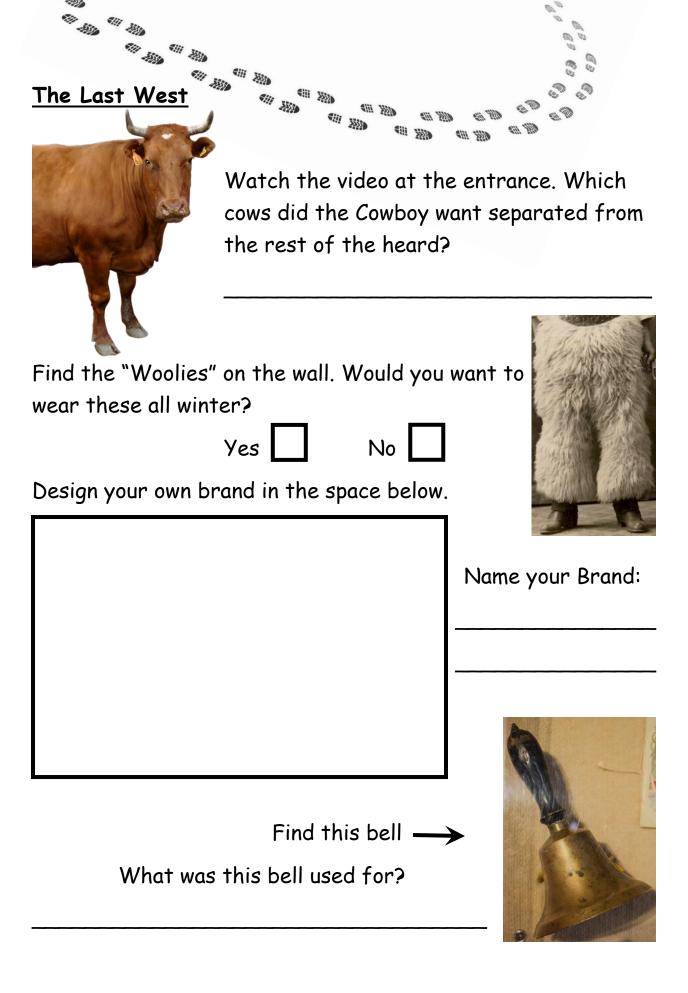

STATE THE

OFFICE SHIP

Find the fossil plants and stamp their imprints here! Now see if you can put together the mammoth puzzle! How many pieces did you use? Draw your favorite petroglyphs from the light up display in the space below: Find the house pictured here. Would you want to sleep here? Yes No